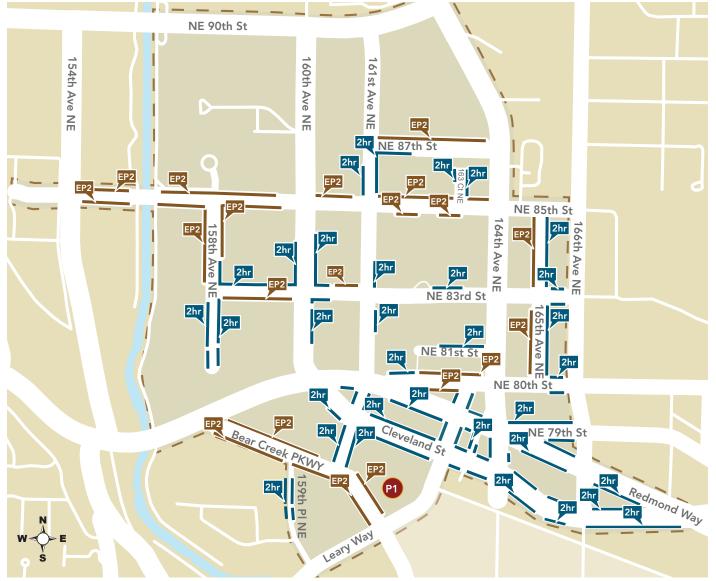

2-hour Parking or Extended EP2 Parking by Permit 2-hour Parking 2hr (9 a.m. - 9 p.m. Mon. - Sat.) **Downtown Time-Limited Enforcement Zone** • On-street parking in Downtown Redmond is limited to two hours from 9 a.m. to 9 p.m., Monday through Saturday

- No person may repark a vehicle on either side of the same street in order to extend the vehicle's parking time beyond the time limits established
- Curbs painted yellow or white indicate restricted or no parking zones

For more information about parking and restrictions, visit redmond.gov/Parking.

## HOW TO PURCHASE A DOWNTOWN REDMOND **PARKING PERMIT** (\$50/month)

A limited number of paid parking permits, allowing on-street all-day parking in designated areas, are available for sale on a monthly basis.